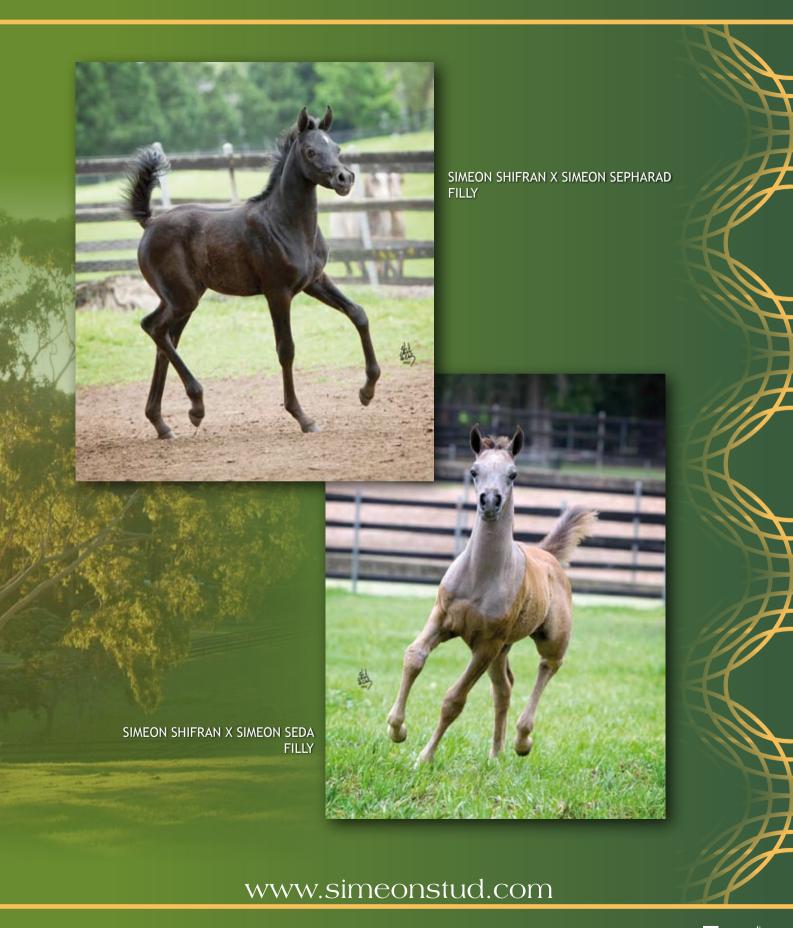

Simeon Shifran has surpassed our expectations as a sire. He started off with a tall black beauty out of Simeon Shatkin and has also produced fillies out of Simeon Sepharad, MB Sahammena (Tammen x Egyptian Saphire) and Simeon Seda (MB Talmaar x Raffaalaa by Dalul). We are still waiting on 2 additional foals from Shifran out of the new Montasar daughters Mussallah and El Dahma.

We also have and exquisite Imperial Madaar filly out of Simeon Sepharad and are eagerly awaiting an Imperial Madaar out of Simeon Salome(Asfour X Simeon Safanad by Sankt Georg).

Rounding out the 2011 foals is a lovely filly by Simeon Sahron(Imperial Madaar x Simeon Setavi by Simeon Sadik) out of Simeon Samra (Asfor x Simeon Shavit by Anaza Bay Shahh), and the long awaited Immesmerize foal out of Simeon Sumaq(MB Mayal x Simeon Sibolet). We have been truly blessed this year.