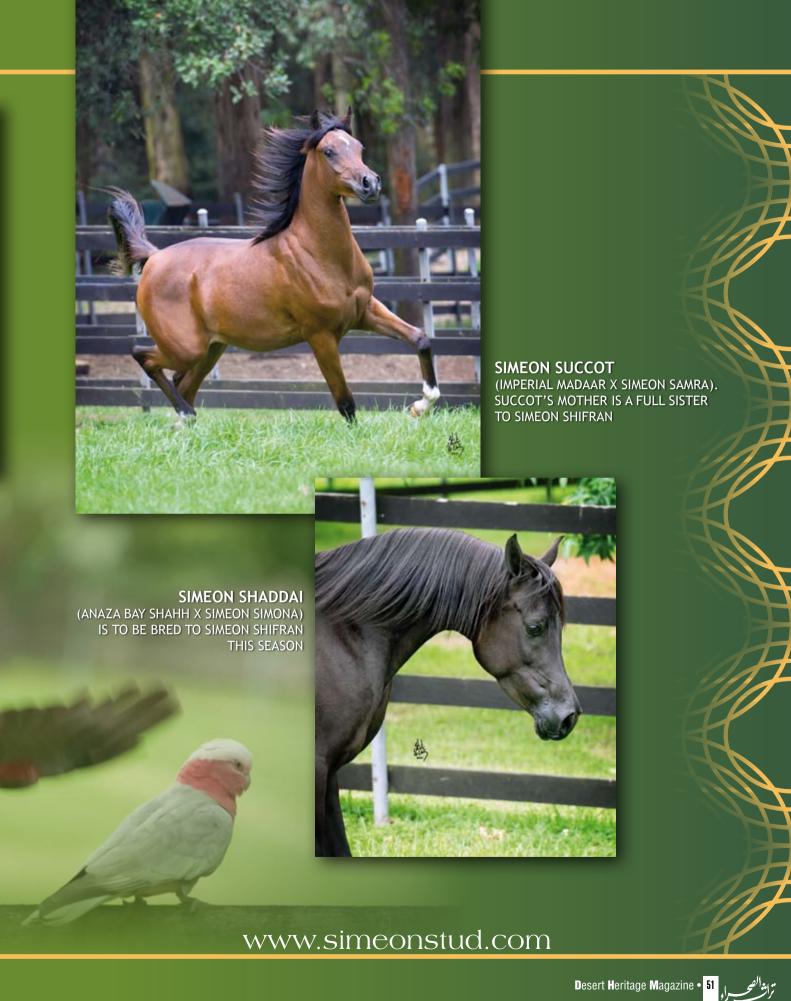

itional foals from Shifran out of the new Montasar daughters Mussallah and El Dahma.

We also have and exquisite Imperial Madaar filly out of Simeon Sepharad and are eagerly awaiting an Imperial Madaar out of Simeon Salome(Asfour X Simeon Safanad by Sankt Georg).

Rounding out the 2011 foals is a lovely filly by Simeon Sahron(Imperial Madaar x Simeon Setavi by Simeon Sadik) out of Simeon Samra (Asfor x Simeon Shavit by Anaza Bay Shahh), and the long awaited Immesmerize foal out of Simeon Sumaq(MB Mayal x Simeon Sibolet). We have been truly blessed this year.

Simeon Stud









SIMEON SHAVIT (ANAZA BAY SHAHH X SIMEON SAFANAD)

## SIMEON SALOME (ASFOUR X SIMEON SAFANAD) AND AUSTRALIAN CHAMPION



**SIMEON SALIT** (ASFOUR X SIMEON SHAVIT) IS A FULL SISTER TO SIMEON SHIFRAN



Simeon Stud