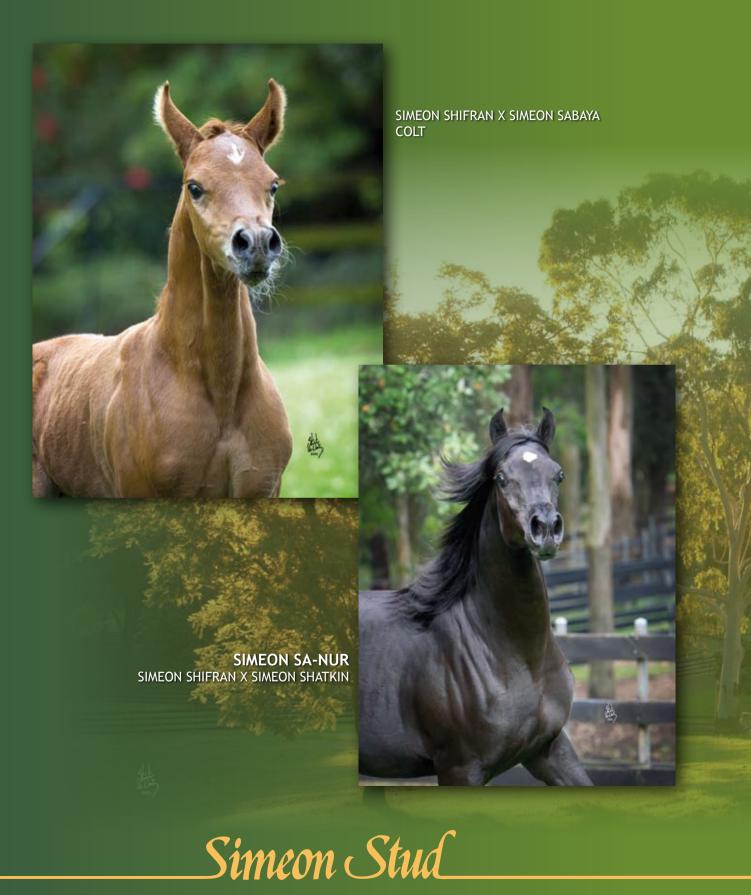

## Simeon Shiftan

by Simeon Stud

photos by Stuart Vesty

Simeon Stud's foaling season is nearing a close for 2011. We have had 3 very nice colts born this season. The first is a colt by Anaza Bay Shahh and out of Simeon Saadia (Imperial Madaar x Simeon Saada by Asfour). We also have a Colt by Imperial Madaar and out of our exotic Simeon Sepharad (Asfour x Simeon Saada by Asfour). These two colts will remain at Simeon Stud. We also have the first colt by our young Asfour son Simeon Shifran and out of Simeon Sabaya (Anaza Bay Shahh x Simeon Sibolet by Asfour). This colt is liver chestnut and traces back to the superb race horse Ramses Fayek.

Simeon Shifran has surpassed our expectations as a sire. He started off with a tall black beauty out of Simeon Shatkin and has also produced fillies out of Simeon Sepharad, MB Sahammena (Tammen x Egyptian Saphire) and Simeon Seda (MB Talmaar x Raffaalaa by Dalul). We are still waiting on 2 additional foals from Shifran out of the new Montasar daughters Mussallah and El Dahma.