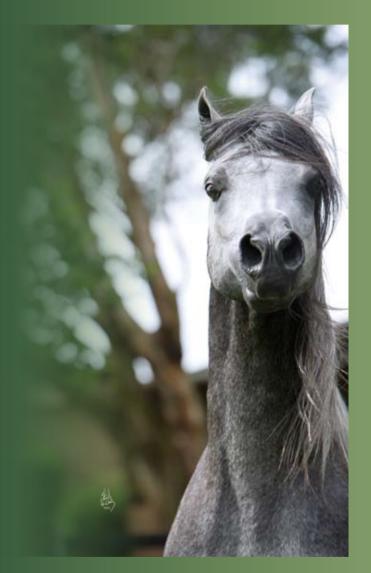

## Simeon Shiftan

by Simeon Stud

photos by Stuart Vesty

Simeon Stud's foaling season is nearing a close for 2011. We have had 3 very nice colts born this season. The first is a colt by Anaza Bay Shahh and out of Simeon Saadia (Imperial Madaar x Simeon Saada by Asfour). We also have a Colt by Imperial Madaar and out of our exotic Simeon Sepharad (Asfour x Simeon Saada by Asfour). These two colts will remain at Simeon Stud. We also have the first colt by our young Asfour son Simeon Shifran and out of Simeon Sabaya (Anaza Bay Shahh x Simeon Sibolet by Asfour). This colt is liver chestnut and traces back to the superb race horse Ramses Fayek.