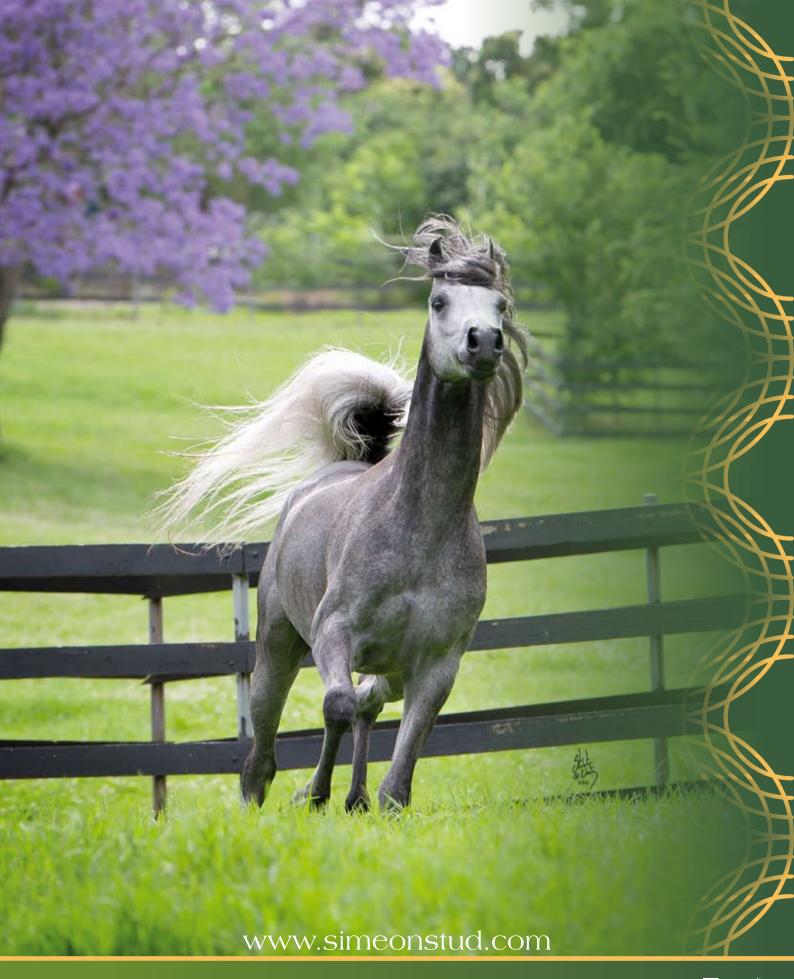

## Simeon Shiftan

by Simeon Stud

photos by Stuart Vesty

Simeon Stud's foaling season is nearing a close for 2011. We have had 3 very nice colts born this season. The first is a colt by Anaza Bay Shahh and out of Simeon Saadia (Imperial Madaar x Simeon Saada by Asfour). We also have a Colt by Imperial Madaar and out of our exotic Simeon Sepharad (Asfour x Simeon Saada by Asfour). These two colts will remain at Simeon Stud. We also have the first colt by our young Asfour son Simeon Shifran and out of Simeon Sabaya (Anaza Bay Shahh x Simeon Sibolet by Asfour). This colt is liver chestnut and traces back to the superb race horse Ramses Fayek.